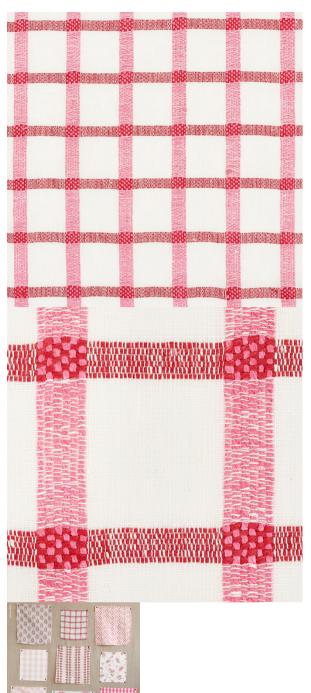

# PAULINE CHECK CASEMENT

Color: ROSE SKU No: 72072

## What makes it special

Pauline is a classic, versatile windowpane check made of 100% linen. This lovely design has a soft and subtle beauty, with an inherent, handwoven charm.