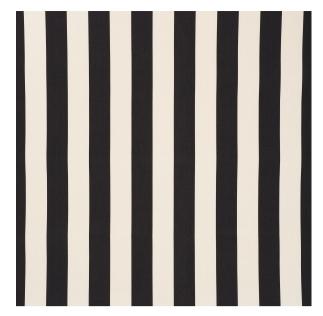

# CABANA STRIPE INDOOR /OUTDOOR

Color: BLACK SKU No: 71756

#### What makes it special

This gutsy stripe is an instant classic. Available in a multitude colorways and suitable for indoor and outdoor use, the possibilities are endless.