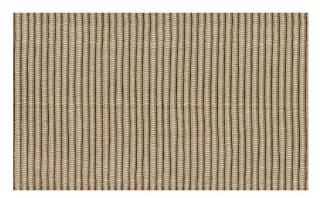

# WIDE FAILLE TAPE

Color: SAND SKU No: 70712

## What makes it special

A chic grosgrain tape with a beautiful hand and subtle tonal variations for added visual allure; it's the perfect choice for creating a subtle but distinctive finishing touch.

## SIZING & MEASUREMENT

Item Width2 1/4" (6CM)MatchSTRAIGHT

Yards Per Roll 27.0

**CONTENT & FINISH** 

Content 100% VISCOSE

OTHER DETAILS

Country of Finish GERMANY
Country of Origin GERMANY
Collection Couture Trims