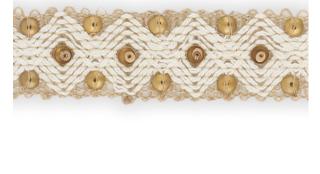

# **COLBERT TAPE**

Color: NATURAL SKU No: 70670

### What makes it special

A chic, fashion-forward tape that elevates the natural appeal of jute with delicate embellishments of wood beads and metallic paillettes.