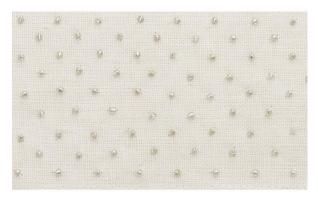

# NORTHERN LIGHTS BEADED TAPE

Color: IVORY SKU No: 70620

## What makes it special

Northern Lights Beaded Tape in ivory is an elegant tape with couture embellishments. Its ethereal beaded pattern evokes the night sky, and subtle variations are part of its inherent natural beauty. Also available as a sheer fabric.

#### SIZING & MEASUREMENT

Horizontal Repeat 1/2" (1CM)
Item Width 2 1/2" (6CCM)
Match STRAIGHT

Yards Per Roll 15.0

#### **CONTENT & FINISH**

Content 60% LINEN, 2% COTTON

YARN, 38% ACRYLIC

**BEADS** 