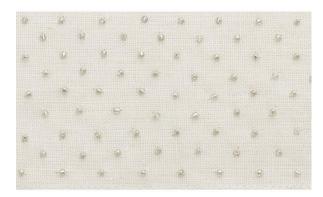

# NORTHERN LIGHTS BEADED TAPE

Color: IVORY SKU No: 70620

# What makes it special

Northern Lights Beaded Tape in ivory is an elegant tape with couture embellishments. Its ethereal beaded pattern evokes the night sky, and subtle variations are part of its inherent natural beauty. Also available as a sheer fabric.

## **Product Details**

Horizontal Repeat 1/2" (1CM)
Item Width 2 1/2" (6CCM)
Match STRAIGHT

Yards Per Roll 15.0

# **CONTENT & FINISH**

Content 60% LINEN, 38%

ACRYLIC BEADS, 2% COTTON YARN