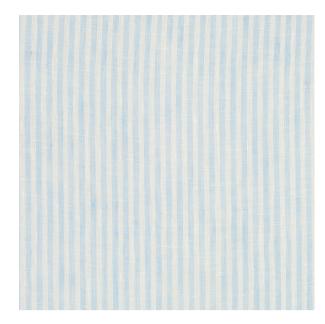

## TORI STRIPE SHEER

Color: SKY SKU No: 70068

# What makes it special

Beautiful in its simplicity, sky-colored Tori Stripe Sheer has a delicate airiness that's classic and easy to use. Woven in Turkey, this fabric is double-width and railroaded so that the pattern can be used in long swathes without seams.