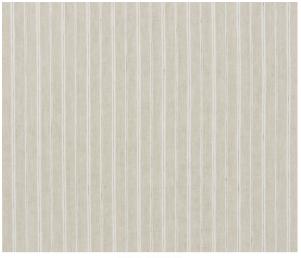

# FILIPPO LINEN SHEER

Color: LINEN SKU No: 70020

## What makes it special

A chic linen sheer with alluring stripes and a relaxed, breezy look. Subtle variations are part of its inherent natural beauty. It is double-width and railroaded so that the pattern can be used in long swathes without seams.

#### SIZING & MEASUREMENT

Item Width 115" (292CM)

Match SHOWN RAILROADED

Vertical Repeat 1 1/2" (4CM)

Yards Per Roll 27.0

## CONTENT & FINISH

Abrasion Other

Content 100% LINEN