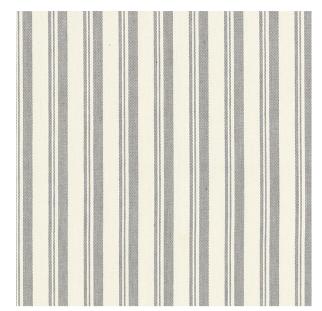

## **CAPRI**

Color: GREIGE/WHITE SKU No: 69440

## What makes it special

A woven stripe produced by one of Europe's finest mills, Capri is inspired by the iconic awnings of southern France and Italy. Subtle variations are part of its inherent beauty.

### SIZING & MEASUREMENT

Horizontal Repeat 1 5/8" (4CM)
Item Width 60" (152CM)
Match STRAIGHT
Yards Per Roll 55.0

#### **CONTENT & FINISH**

Abrasion MARTINDALE 14,000
Content 100% LINEN
Flame Test CAL-117 Certified
Light Fastness 50 HOURS