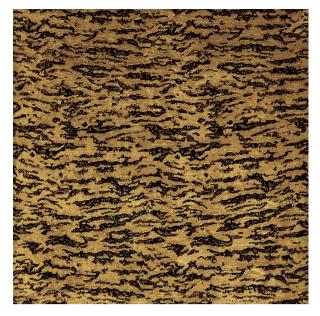

# **SERENGETI**

Color: TIGRE SKU No: 68900

# What makes it special

A stylized animal pattern that combines luxury and glamour, Serengeti is available in a sumptuous woven chenille and a gorgeous silk warp print.