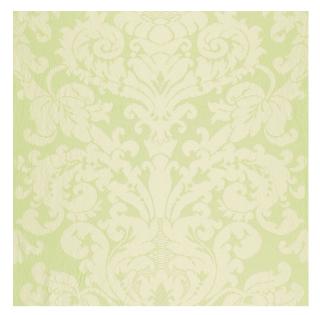

### CHATEAU SILK DAMASK

Color: CITRON SKU No: 68883

### What makes it special

A shimmering fabric with a floral pattern, Chateau Silk Damask epitomizes understated elegance. The weave has a puckered texture traditionally found in European hammered silks.