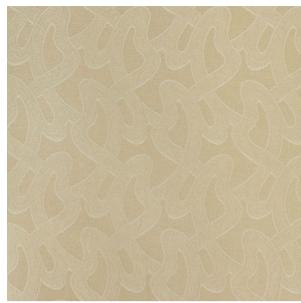

# **CHANTILLY**

Color: VERMEIL SKU No: 68840

## What makes it special

The organic swirls and curves that define Chantilly are based on the intricate loops of the French region's famed lace. It's an elegant woven jacquard with depth and texture.

#### SIZING & MEASUREMENT

Horizontal Repeat 7 1/8" (18CM)
Item Width 54" (137CM)
Match STRAIGHT
Vertical Repeat 13" (33CM)

#### **CONTENT & FINISH**

Abrasion MARTINDALE 20,000

Content 28% POLYESTER, 36%

VISCOSE, 36% LINEN

Flame Test CAL-117 Cert Pending

Light Fastness 40 HOURS