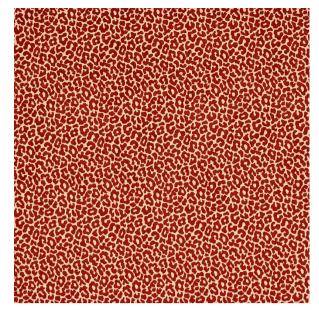

# MADELEINE VELVET

Color: GRENADINE SKU No: 68821

### What makes it special

This velvet was named for Madeleine Castaing, the iconic French decorator known for her love of leopard prints. Its small-scale spots and soft pile make it endlessly versatile.