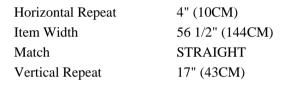

## **FABRICS**

## MADELEINE VELVET

Color: MIDNIGHT SKU No: 68820

# What makes it special

This velvet was named for Madeleine Castaing, the iconic French decorator known for her love of leopard prints. Its small-scale spots and soft pile make it endlessly versatile.

## **Product Details**

#### SIZING & MEASUREMENT



#### **CONTENT & FINISH**

| Abrasion       | MARTINDALE 30,000 |
|----------------|-------------------|
| Content        | 47% COTTON, 15%   |
|                | POLYESTER, 38%    |
|                | ACRYLIC           |
| Light Fastness | 40 HOURS          |
|                |                   |

#### OTHER DETAILS

| Country of Finish | ITALY            |
|-------------------|------------------|
| Country of Origin | ITALY            |
| Collection        | TIMOTHY CORRIGAN |

Have a question?

Give us a call at **1 800-523-1200** or email us at <a href="mailto:info@fsco.com">info@fsco.com</a> Need Hospitality Grade?

Call us at 646-701-5239 or email us at  $\underline{Hospitality@fsco.com}$ 



SCHUMACHER