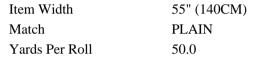

#### SIZING & MEASUREMENT

Abrasion WYZENBEEK 20,000 Content 61% COTTON, 39%

MODAL VISCOSE

Flame Test Finish Req for CAL117

Light Fastness 40 HOURS

Pre-Pasted N Pretrim N