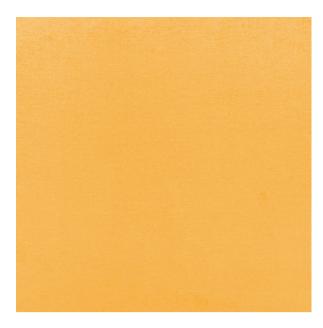

### **FABRICS**

# SOPHIA VELVET

Color: SAFFRON SKU No: 68129

## What makes it special

Since 1889 we've been setting the bar with our exceptional products. A passion for beauty, respect for classicism and eye for the cutting edge are woven into everything we do.

### **Product Details**

#### SIZING & MEASUREMENT





Abrasion WYZENBEEK 20,000 Content 61% COTTON, 39%

MODAL VISCOSE

Flame Test Finish Req for CAL117

Light Fastness 40 HOURS

Pre-Pasted N Pretrim N

#### OTHER DETAILS

Country of Finish NETHERLANDS
Country of Origin NETHERLANDS
Collection PERFECT BASICS:

**VELVET** 

Have a question?

Give us a call at 1 800-523-1200 or email us at  $\underline{info@fsco.com}$ 

Need Hospitality Grade?

Call us at 646-701-5239 or email us at  $\underline{Hospitality@fsco.com}$