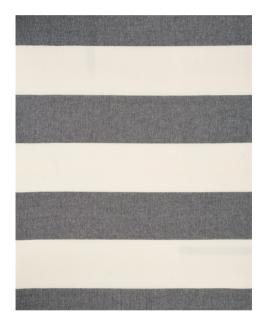

# VISTA LINEN STRIPE CASEMENT

Color: CARBON AND WHITE | SKU No: 67944

## What makes it special

Vista Linen Stripe Casement in carbon and white is an elegant linen casement with an oversize stripe. Subtle variations are part of its inherent natural beauty. It is double-width and railroaded so that the pattern can be used in long swathes without seams.

#### SIZING & MEASUREMENT

| Horizontal Repeat | 22" (56CM)       |
|-------------------|------------------|
| Item Width        | 122" (310CM)     |
| Match             | SHOWN RAILROADED |