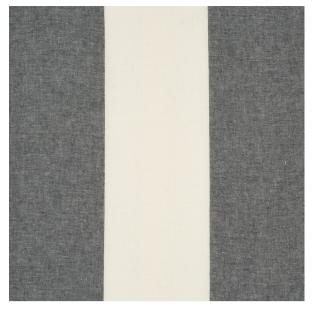

# VISTA LINEN STRIPE CASEMENT

Color: CARBON AND WHITE | SKU No: 67944

## What makes it special

Vista Linen Stripe Casement in carbon and white is an elegant linen casement with an oversize stripe. Subtle variations are part of its inherent natural beauty. It is double-width and railroaded so that the pattern can be used in long swathes without seams.