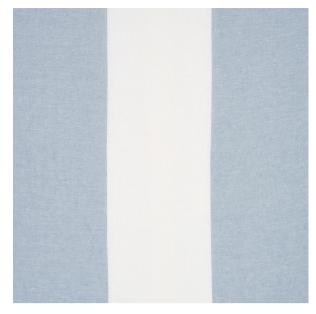

# VISTA LINEN STRIPE CASEMENT

Color: SKY AND WHITE SKU No: 67943

## What makes it special

Vista Linen Stripe Casement in sky and white is an elegant linen casement with an oversize stripe. Subtle variations are part of its inherent natural beauty. It is double-width and railroaded so that the pattern can be used in long swathes without seams.

### **SIZING & MEASUREMENT**

Horizontal Repeat 22" (56CM)
Item Width 122" (310CM)

Match SHOWN RAILROADED