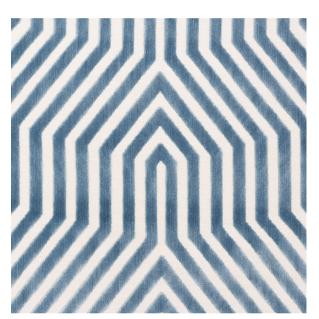

# What makes it special

A large-scale, linear design gives this Italian cut velvet fabric a graphic sensibility. The silk-like pile adds extra dimension and a luxurious hand to this upholstery woven.

#### SIZING & MEASUREMENT

Horizontal Repeat 13 7/8" (35CM)
Item Width 55" (140CM)
Match STRAIGHT
Vertical Repeat 16 1/8" (41CM)

### **CONTENT & FINISH**

Abrasion MARTINDALE 40,000 Content 13% COTTON, 87%

**VISCOSE** 

Flame Test Finish Req for CAL117

Light Fastness 40 HOURS

Country of Finish ITALY
Country of Origin ITALY

Collection CUT & PATTERNED