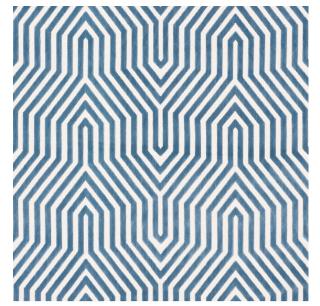

# What makes it special

A large-scale, linear design gives this Italian cut velvet fabric a graphic sensibility. The silk-like pile adds extra dimension and a luxurious hand to this upholstery woven.

#### SIZING & MEASUREMENT

Horizontal Repeat 13 7/8" (35CM)
Item Width 55" (140CM)
Match STRAIGHT
Vertical Repeat 16 1/8" (41CM)

### **CONTENT & FINISH**

Abrasion MARTINDALE 40,000 Content 13% COTTON, 87%

**VISCOSE** 

Flame Test Finish Req for CAL117

Light Fastness 40 HOURS

Country of Finish ITALY
Country of Origin ITALY

Collection CUT & PATTERNED