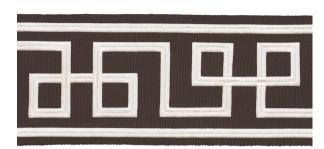

# **OCTAVIUS TAPE**

Color: BITTERSWEET SKU No: 66160

# What makes it special

These gutsy trims are perfect for the leading edge of curtains or anywhere you want to add instant glamour.

## SIZING & MEASUREMENT

Horizontal Repeat 15" (38CM)
Item Width 6" WIDE (15CM)
Match STRAIGHT

Yards Per Roll 22.0

### **CONTENT & FINISH**

EMBROIDERY

Light Fastness 40 HOURS

Pre-Pasted N Pretrim N

Country of Finish INDIA
Country of Origin INDIA

Collection MARY MCDONALD

Have a question?

Give us a call at 1 800-523-1200 or email us at <u>info@fsco.com</u>