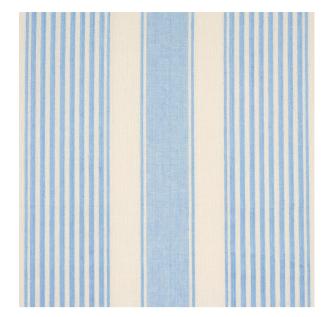

## SUMMERVILLE LINEN STRIPE

Color: SKY SKU No: 66094

## What makes it special

Fresh and beachy, sky-colored Summerville Linen Stripe alternates large-scale ticking with solid bars and lots of airy negative space. Ideal for upholstery, this midweight fabric is made of yarn-dyed linen woven in India for an appealingly rustic look.