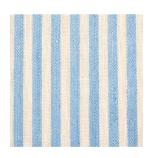

## SUMMERVILLE LINEN STRIPE

Color: SKY SKU No: 66094

## What makes it special

Fresh and beachy, sky-colored Summerville Linen Stripe alternates large-scale ticking with solid bars and lots of airy negative space. Ideal for upholstery, this midweight fabric is made of yarn-dyed linen woven in India for an appealingly rustic look.