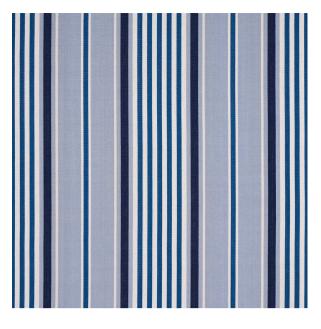

# MINZER COTTON STRIPE

Color: BLUE

SKU No: 66014

#### What makes it special

Not your ordinary ticking stripe, Minzer Cotton Stripe in blue improves upon a classic. This large-scale fabric gets some serious character from a weave with lots of texture and stripes of varying widths. Its substantial weight makes this fabric perfect for upholstery.