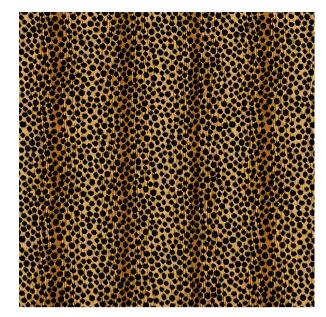

# NAKURU LINEN VELVET

Color: LEOPARD SKU No: 64734

# What makes it special

Linen velvet "spots" on an ombré cotton épinglé ground give this animal-inspired design a rich texture. Nakuru Linen adds subtle pattern and exoticism to any room.