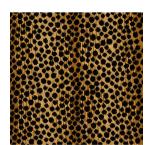

# NAKURU LINEN VELVET

Color: LEOPARD SKU No: 64734

# What makes it special

Linen velvet "spots" on an ombré cotton épinglé ground give this animal-inspired design a rich texture. Nakuru Linen adds subtle pattern and exoticism to any room.