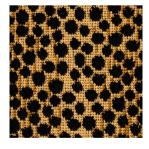

# NAKURU LINEN VELVET

Color: LEOPARD SKU No: 64734

# What makes it special

Linen velvet "spots" on an ombré cotton épinglé ground give this animal-inspired design a rich texture. Nakuru Linen adds subtle pattern and exoticism to any room.