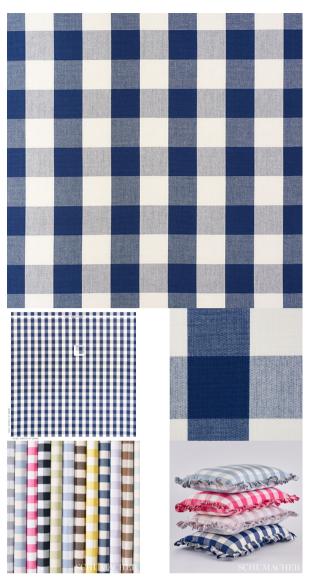

# CAMDEN COTTON CHECK

Color: NAVY SKU No: 63043

### What makes it special

A classic one and a half-inch buffalo check, this woven cotton is a wonderful complement to both prints and plains.

### SIZING & MEASUREMENT

Horizontal Repeat 3" (8CM) Item Width 54" (137CM) Match **STRAIGHT** Vertical Repeat 3" (8CM) **CONTENT & FINISH** 

Abrasion MARTINDALE 6,500 100% COTTON Content CAL TB 117 Flame Test Light Fastness 20 HOURS OTHER DETAILS