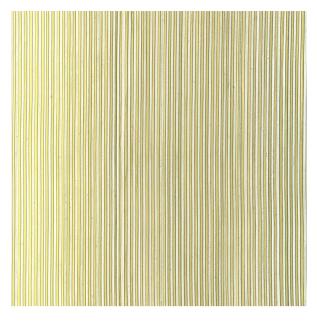

# **RIMINI RIB**

Color: DUSTY SAGE

SKU No: 529903

What makes it special

Created by hand, Rimini Rib is a lustrous metallic wallcovering with a pronounced corded texture. A wash of color accentuates the depth and sheen of this alluring ribbed surface.