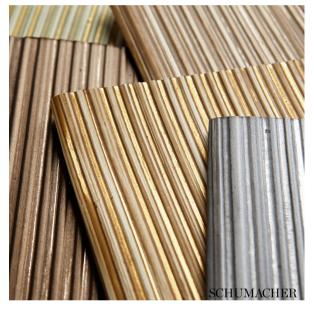

# **RIMINI RIB**

Color: DUSTY SAGE

SKU No: 529903

What makes it special

Created by hand, Rimini Rib is a lustrous metallic wallcovering with a pronounced corded texture. A wash of color accentuates the depth and sheen of this alluring ribbed surface.