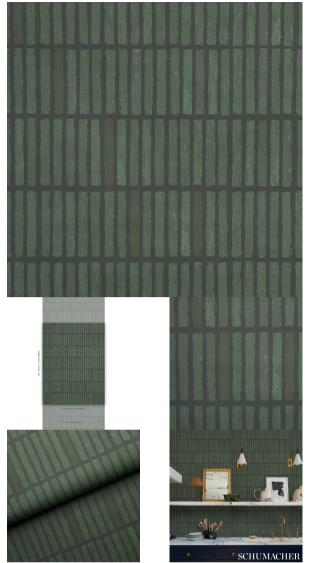

#### WABI-SABI

Color: MOSS SKU No: 5014591

# What makes it special

Named after the Japanese concept that embraces ephemeral and imperfect beauty, Wabi-Sabi in moss offers an unusual take on a familiar geometric pattern. The grid design, softened by irregular edges and subtle tonal variations, has an interesting stripe effect and a unique hand-painted look. Use this perfectly imperfect mid-scale wallpaper pattern to accentuate a single focal wall or wrap an entire room. Pairs with Backdrop paint colors Road to Todos Santos, Lawn Party and After Hours.