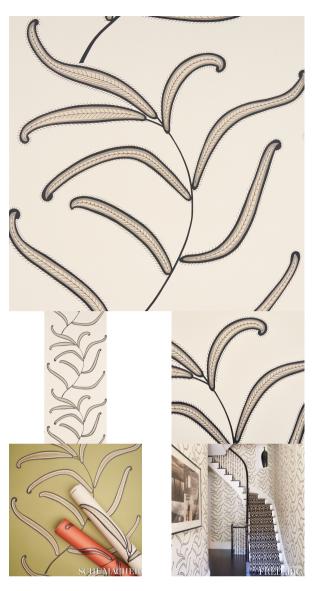

# CATERPILLAR LEAF

Color: BLACK AND CREAM | SKU No: 5014530

## What makes it special

Created by Neisha Crosland, this whimsical yet elegant botanical design in black-and-cream was inspired by an antique Indian crewelwork cushion belonging to a friend of the pattern designer. Caterpillar-shaped leaves unfurl seemingly infinitely, reminiscent of Jack and the Beanstalk, making the perfect background for a fairytale setting.