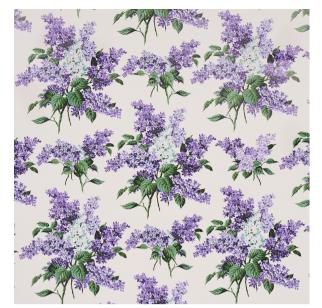

#### PROUST'S LILACS

Color: PURPLE SKU No: 5014310

## What makes it special

Designed by Johnson Hartig of Libertine, Proust's Lilacs in purple is a lovely floral wallpaper inspired by a vintage fabric. Printed on a coated paper with a subtle sheen, this large-scale botanical layers beautifully with other patterns, evoking the sophisticated charm of oldschool decorating. Also available as a fabric.