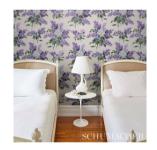

#### PROUST'S LILACS

Color: PURPLE SKU No: 5014310

## What makes it special

Designed by Johnson Hartig of Libertine, Proust's Lilacs in purple is a lovely floral wallpaper inspired by a vintage fabric. Printed on a coated paper with a subtle sheen, this large-scale botanical layers beautifully with other patterns, evoking the sophisticated charm of oldschool decorating. Also available as a fabric.