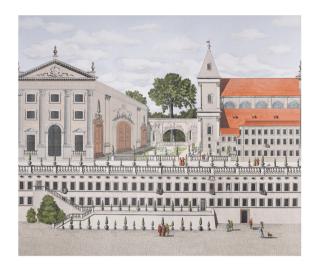

# PIAZZA FIRENZE PANEL SET

Color: DOCUMENT SKU No: 5014300

### What makes it special

Inspired by an antique document, Piazza Firenze in document is a splendid three-panel wallpaper set designed by Johnson Hartig of Libertine. This splendid architectural panorama is beautifully detailed and printed on uncoated paper for a marvelous antique effect.