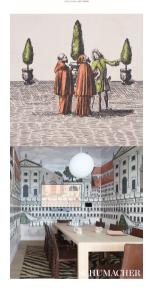

# PIAZZA FIRENZE PANEL SET

Color: DOCUMENT SKU No: 5014300

### What makes it special

Inspired by an antique document, Piazza Firenze in document is a splendid three-panel wallpaper set designed by Johnson Hartig of Libertine. This splendid architectural panorama is beautifully detailed and printed on uncoated paper for a marvelous antique effect.