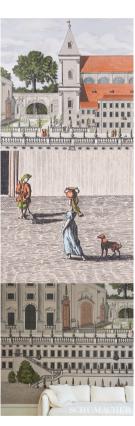

# PIAZZA FIRENZE PANEL SET

Color: DOCUMENT SKU No: 5014300

### What makes it special

Inspired by an antique document, Piazza Firenze in document is a splendid three-panel wallpaper set designed by Johnson Hartig of Libertine. This splendid architectural panorama is beautifully detailed and printed on uncoated paper for a marvelous antique effect.