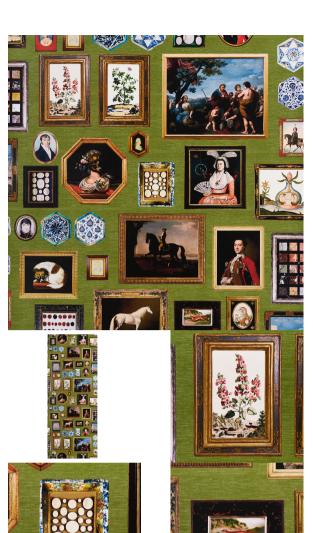

## LE GRAND TOUR

Color: ENGLISH GREEN SKU No: 5014292

### What makes it special

Inspired by an eclectic mix of antique paintings and collectibles, Le Grand Tour in English green is an extralarge-scale wallpaper design by Johnson Hartig of Libertine. This trompe l'oeil design is a wonderfully imaginative conversation starter, and each colorway has a completely different background. Use it along a hall or up a stairway for a charming gallery effect.