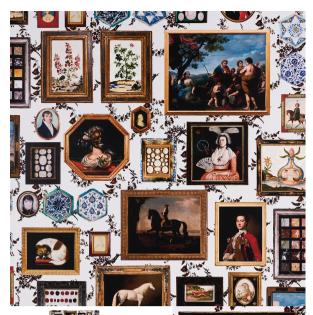

## LE GRAND TOUR

Color: FLORAL

SKU No: 5014290

What makes it special

Inspired by an eclectic mix of antique paintings and collectibles, Le Grand Tour in floral is an extra-largescale wallpaper design by Johnson Hartig of Libertine. This trompe l'oeil design is a wonderfully imaginative conversation starter, and each colorway has a completely different background. Use it along a hall or up a stairway for a charming gallery effect.