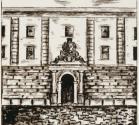

## What makes it special

With its charming trompe l'oeil grid of architectural vignettes and wonderful hand-colored aesthetic, Johnson Hartig's Architecttura wallpaper in newsprint was inspired by an antique document and enlivened by hidden hearts, eyes and other fun Libertine "Easter eggs." This large-scale pattern is printed on a special coated paper to create a subtle, elegant sheen.