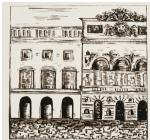

## What makes it special

With its charming trompe l'oeil grid of architectural vignettes and wonderful hand-colored aesthetic, Johnson Hartig's Architecttura wallpaper in newsprint was inspired by an antique document and enlivened by hidden hearts, eyes and other fun Libertine "Easter eggs." This large-scale pattern is printed on a special coated paper to create a subtle, elegant sheen.