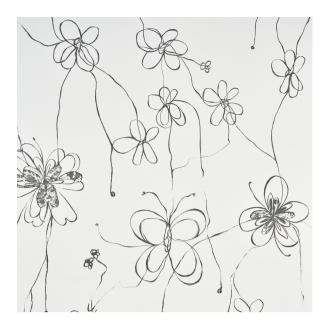

## COME BACK AS A FLOWER

Color: SOFT BLACK

SKU No: 5014090

#### What makes it special

Based on original artwork by Hera Ford, Come Back as a Flower in soft black is a captivating floral with a hand-drawn aesthetic and casual vibe. With its grand scale and graphic presence, this wallpaper can wrap around an entire room or make a stylish statement on a focal wall. Also available as a fabric.