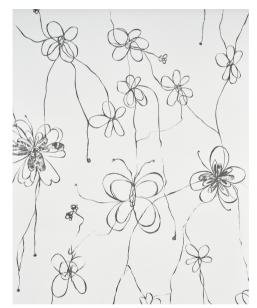

## COME BACK AS A FLOWER

Color: SOFT BLACK

SKU No: 5014090

#### What makes it special

Based on original artwork by Hera Ford, Come Back as a Flower in soft black is a captivating floral with a hand-drawn aesthetic and casual vibe. With its grand scale and graphic presence, this wallpaper can wrap around an entire room or make a stylish statement on a focal wall. Also available as a fabric.