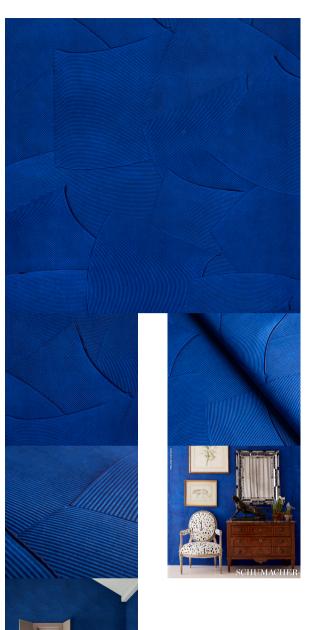

## HAND COMBED PLASTER

Color: YVES BLUE SKU No: 5013950

What makes it special

Gestural, textural and gorgeous, Hand-Combed Plaster in yves blue was designed by David Kaihoi to resemble the real thing. Made by spreading thick pigment by hand, this wallcovering has no repeat, and each piece is unique.