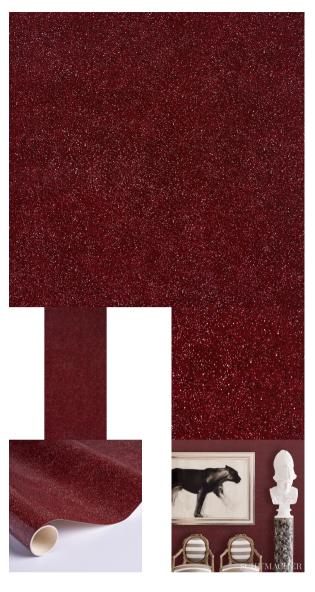

# **PORPHYRY**

Color: RED SKU No: 5013902

## What makes it special

Miles Redd created this red-colored wallcovering to replicate the luxe surface of beguiling antique porphyry, with some colors of his own invention and others that remain true to the crystal-studded stone that has been mined in the deserts of Egypt since the 1st century AD and used decoratively ever since. This rich glossy wallcovering creates a dramatic background for your own life-size jewel box.