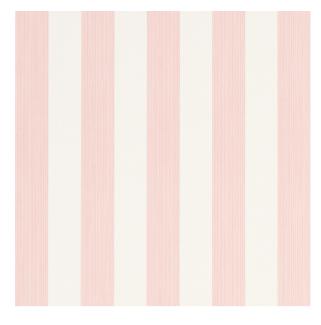

# **EDWIN STRIPE MEDIUM**

Color: PETAL SKU No: 5013610

# What makes it special

An instant classic, Edwin Stripe takes the plain flat stripe and gives it depth and dimension, down to the bristle marks and tonal striae. Available in three versatile widths and more colors than you could ever imagine possible.

## **SIZING & MEASUREMENT**

Horizontal Repeat 2 4/9" (6CM)
Item Width 27" (69CM)
Match STRAIGHT
Yards Per Roll 10.0