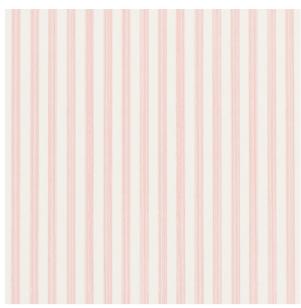

# EDWIN STRIPE NARROW

Color: PETAL

SKU No: 5013600

# What makes it special

An instant classic, Edwin Stripe takes the plain flat stripe and gives it depth and dimension, down to the bristle marks and tonal striae. Available in three versatile widths and more colors than you could ever imagine possible.