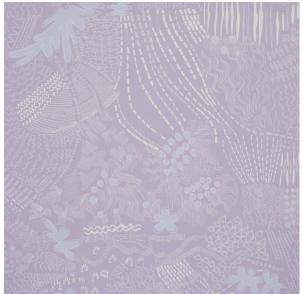

### **HAVEN**

Color: LILAC SKU No: 5013562

## What makes it special

Evoking ancient drawings, Haven in lilac was designed by London-based fashion house Clements Ribeiro. Watery inks were used to create the flowing textures in this oversized, large-scale wallpaper that channels aboriginal art and hints at age-old ruins. Also available as a fabric.