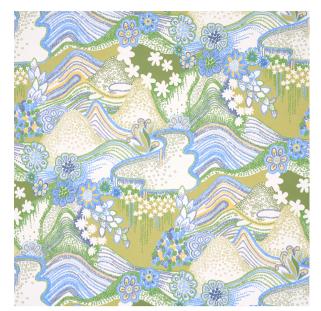

# DAISY CHAIN

Color: GREEN AND BLUE SKU No: 5013552

What makes it special

The duo behind London-based fashion house Clements Ribeiro created Daisy Chain in green-and-blue as an homage to a vintage 1970s print that instantly transported them to their childhood bedrooms. Vaguely psychedelic, this medium-scale wallpaper is a trippy landscape of rolling hills and seas made of beads and daisy chains. Also available as a fabric.