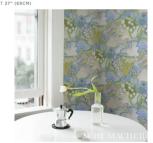

# DAISY CHAIN

Color: GREEN AND BLUE SKU No: 5013552

What makes it special

The duo behind London-based fashion house Clements Ribeiro created Daisy Chain in green-and-blue as an homage to a vintage 1970s print that instantly transported them to their childhood bedrooms. Vaguely psychedelic, this medium-scale wallpaper is a trippy landscape of rolling hills and seas made of beads and daisy chains. Also available as a fabric.

#### SIZING & MEASUREMENT

Horizontal Repeat 27" (69CM) Item Width 27" (69CM) Match HALF DROP 23 1/2" (60CM) Vertical Repeat Yards Per Roll 10.0

**CONTENT & FINISH** 

Flame Test ASTM E84 CLASS A

Pretrim

OTHER DETAILS