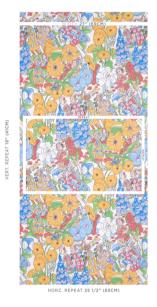

#### SIZING & MEASUREMENT

Horizontal Repeat 25 1/2" (65CM)
Item Width 27" (69CM)
Match HALF DROP
Vertical Repeat 16" (41CM)
Yards Per Roll 10.0