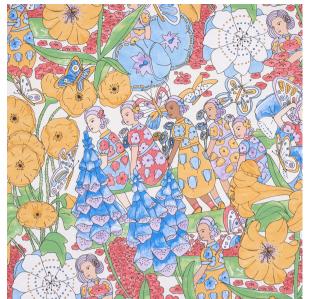

### What makes it special

Fairie Garden in yellow-and-ivory is at first glance an exuberant and romantic floral, but it reveals a hidden universe of doll-like girls and fairies with butterfly wings. Created by London-based fashion house Clements Ribeiro and inspired by the outsider art of Henry Darger, this wallpaper has all the depth of the original ink-and-watercolor design. Also available as a fabric.