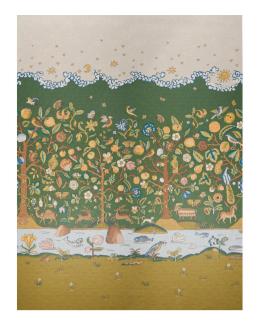

# CHAUCER'S FOREST PANEL SET

Color: DOCUMENT SKU No: 5013290

## What makes it special

Inspired by an antique tapestry, the fanciful flora and whimsical fauna in Chaucer's Forest Panel Set were reconfigured and rescaled to create this extraordinary two-panel design. Each element in this wonderful scenic wallpaper is beautifully detailed, including the weavelike texture that creates dimension and evokes the original textile. Whether this design is used around an entire room or framed on a focal wall, the effect is playful, mystical and fabulously chic.