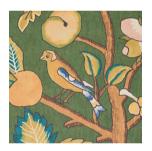

## What makes it special

Inspired by an antique tapestry, the fanciful flora and whimsical fauna in Chaucer's Forest Panel Set were reconfigured and rescaled to create this extraordinary two-panel design. Each element in this wonderful scenic wallpaper is beautifully detailed, including the weavelike texture that creates dimension and evokes the original textile. Whether this design is used around an entire room or framed on a focal wall, the effect is playful, mystical and fabulously chic.