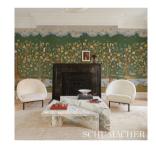

## What makes it special

Inspired by an antique tapestry, the fanciful flora and whimsical fauna in Chaucer's Forest Panel Set were reconfigured and rescaled to create this extraordinary two-panel design. Each element in this wonderful scenic wallpaper is beautifully detailed, including the weavelike texture that creates dimension and evokes the original textile. Whether this design is used around an entire room or framed on a focal wall, the effect is playful, mystical and fabulously chic.