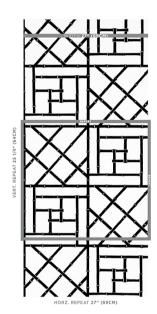

# What makes it special

Part of the Cristina Buckley collection, glamourous Trellis in indigo is an ode to the ever-popular bamboo fretwork designs we associate with Hollywood Regency. This crisp, graphic pattern will add instant architecture and take any room from ordinary to extraordinary.

### SIZING & MEASUREMENT

Horizontal Repeat 27" (69CM)
Item Width 27" (69CM)
Match STRAIGHT
Vertical Repeat 25 1/4" (64CM)

Yards Per Roll 4.5