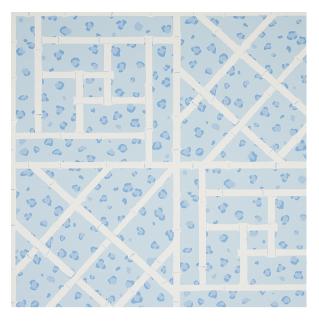

## **FANCY BEAST**

Color: SKY BLUE SKU No: 5012562

### What makes it special

Inspired by revered Hollywood Regency themes, Fancy Beast in safari-green-and-ivory combines leopard spots with a trellis motif to create a drop dead chic and wonderfully imaginative wallpaper design. Part of the Cristina Buckley collection.