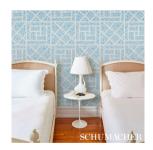

### What makes it special

Inspired by revered Hollywood Regency themes, Fancy Beast in safari-green-and-ivory combines leopard spots with a trellis motif to create a drop dead chic and wonderfully imaginative wallpaper design. Part of the Cristina Buckley collection.