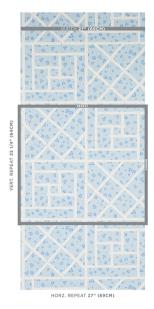

#### SIZING & MEASUREMENT

Horizontal Repeat 27" (69CM)
Item Width 27" (69CM)
Match STRAIGHT
Vertical Repeat 25 1/4" (64CM)
Yards Per Roll 4.5