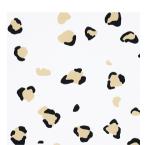

# WILD AT HEART

Color: SAFARI IVORY SKU No: 5012550

### What makes it special

Wild at Heart in safari-and-ivory is an imaginative take on a classic animal print. With its small scale and scattered layout, it acts as the perfect background adding interest to a room without taking over. Part of the Cristina Buckley collection, this chic wallpaper is a wonderful way to wake up a space.