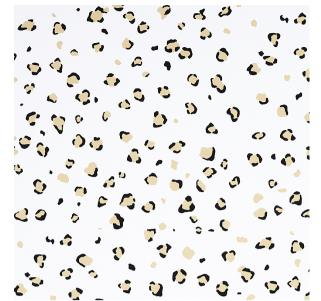

# WILD AT HEART

Color: SAFARI IVORY SKU No: 5012550

### What makes it special

Wild at Heart in safari-and-ivory is an imaginative take on a classic animal print. With its small scale and scattered layout, it acts as the perfect background adding interest to a room without taking over. Part of the Cristina Buckley collection, this chic wallpaper is a wonderful way to wake up a space.