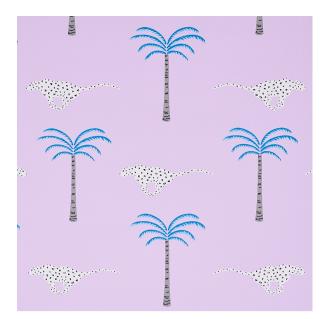

# A WILD DESERT DREAM

Color: ORCHID

SKU No: 5012541

### What makes it special

Part of the Cristina Buckley collection, A Wild Desert Dream in orchid features a whimsical combination of leaping leopards and stylized palm trees. Inspired by L. A.'s ubiquitous palms and the lasting legacy of Hollywood Regency, this fun and fantastical, mid-scale design is crisp, graphic and utterly charming.