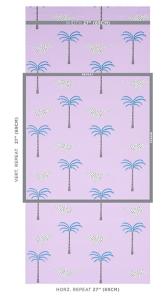

#### SIZING & MEASUREMENT

| Horizontal Repeat                      | 13 1/2" (35CM)                            |                  |     |
|----------------------------------------|-------------------------------------------|------------------|-----|
| Item Width<br>Match<br>Vertical Repeat | 27" (69CM)<br>HALF DROP<br>13 1/2" (35CM) |                  |     |
|                                        |                                           | Yards Per Roll   | 4.5 |
|                                        |                                           | CONTENT & FINISH |     |
| Flame Test                             | ASTM E84 CLASS A                          |                  |     |
| Pretrim                                | Y                                         |                  |     |
| OTHER DETAILS                          |                                           |                  |     |
| Country of Finish                      | UNITED STATES OF                          |                  |     |
|                                        | AMERICA                                   |                  |     |
| Country of Origin                      | UNITED STATES OF                          |                  |     |
|                                        | AMERICA                                   |                  |     |
| Collection                             | CRISTINA BUCKLEY                          |                  |     |