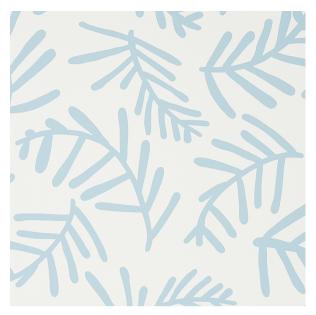

# TIAH COVE

Color: BLUE LEAF

SKU No: 5012451

#### What makes it special

Tiah Cove was designed by artist Caroline Z Hurley in her Brooklyn studio. Both organic and graphic, this blue-leaf-colored screen-printed wallpaper features a profusion of lanky abstract ferns. Also available as a fabric.