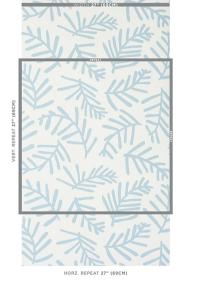

### SIZING & MEASUREMENT

| Horizontal Repeat | 27" (69CM) |
|-------------------|------------|
| Item Width        | 27" (69CM) |
| Match             | HALF DROP  |
| Vertical Repeat   | 27" (69CM) |
| Yards Per Roll    | 4.5        |
|                   |            |