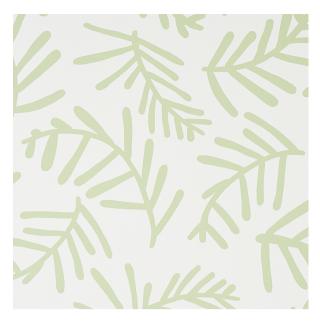

# TIAH COVE

Color: SAGE LEAF

SKU No: 5012450

#### What makes it special

Tiah Cove was designed by artist Caroline Z Hurley in her Brooklyn studio. Both organic and graphic, this sage-leaf-colored, screen-printed wallpaper features a profusion of lanky abstract ferns. Also available as a fabric.