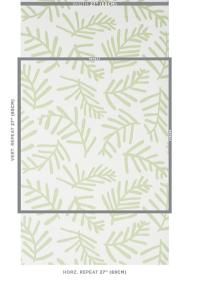

# **Product Details**

Horizontal Repeat

Item Width

Match

## SIZING & MEASUREMENT

Vertical Repeat Yards Per Roll CONTENT & FINISH

Flame Test Pretrim

ASTM E84 CLASS A Y

27" (69CM)

27" (69CM)

27" (69CM)

4.5

HALF DROP