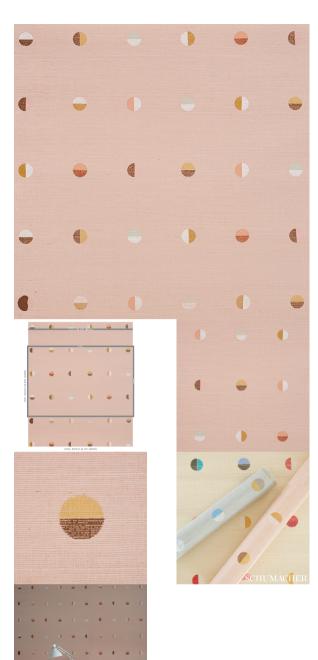

# JOSHUA TREE HAND PRINTED SISAL

Color: PETAL SKU No: 5012443

## What makes it special

Joshua Tree Hand Printed Sisal petal-colored wallpaper was designed by Caroline Z Hurley in her Brooklyn studio. Screen printed by hand on a textural ground, the slightly skewed moons capture the spirit of handcrafted goods.