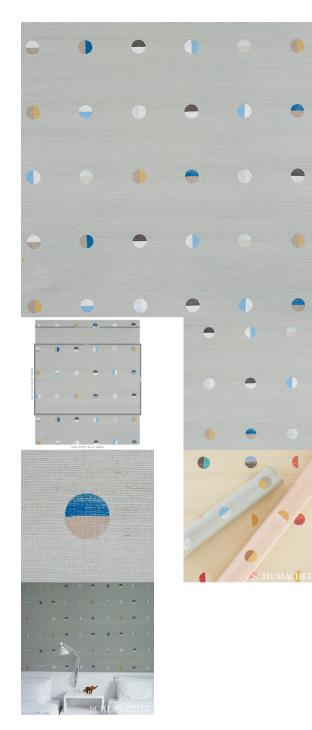

## JOSHUA TREE HAND PRINTED SISAL

Color: MINERAL

SKU No: 5012442

What makes it special

Joshua Tree Hand Printed Sisal mineral-colored wallpaper was designed by Caroline Z Hurley in her Brooklyn studio. Screen printed by hand on a textural ground, the slightly skewed moons capture the spirit of handcrafted goods.