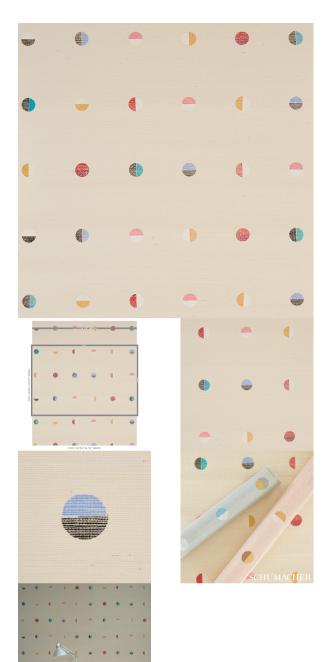

## What makes it special

Joshua Tree Hand Printed Sisal wallpaper in multi-onivory was designed by Caroline Z Hurley in her Brooklyn studio. Screen printed by hand on a textural ground, the slightly skewed moons capture the spirit of handcrafted goods.