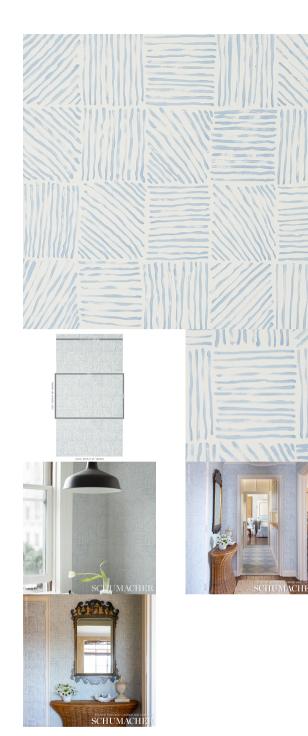

## KATAMA

Color: BLUE ON IVORY

SKU No: 5012421

Also available in FABRICS

What makes it special

Designed by artist Caroline Z Hurley in her Brooklyn studio, Katama is a deceptively simple linear block pattern that reveals the artist's brush work. Printed on a fibrous ground, this blue-on-ivory wallpaper wonderfully reproduces all the tonality and texture of the original art. Also available as a fabric.

## SIZING & MEASUREMENT

| Horizontal Repeat | 27" (69CM)        |
|-------------------|-------------------|
| Item Width        | 27" (69CM)        |
| Match             | HALF DROP         |
| Vertical Repeat   | 18" (46CM)        |
| Yards Per Roll    | 10.0              |
| CONTENT & FINISH  |                   |
| Flame Test        | ASTM E84 CLASS A  |
| Pretrim           | Ν                 |
| OTHER DETAILS     |                   |
| Country of Finish | UNITED STATES OF  |
|                   | AMERICA           |
| Country of Origin | UNITED STATES OF  |
|                   | AMERICA           |
| Collection        | CAROLINE Z HURLEY |
|                   |                   |